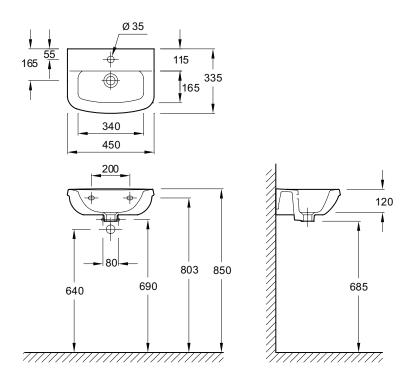

| Panache 450 mm I     | Handwash Basin                               | 17157W         |
|----------------------|----------------------------------------------|----------------|
| Product Description: | Panache 450 mm handwash basin,<br>1 tap hole |                |
| Recommended Item:    | 19087D-00 Semi-pedestal                      | ALL CONTRACTOR |
| Product Dimensions:  | W450 x D335 mm                               |                |
| Colour/Finish:       | White                                        |                |
| Material:            | Vitreous China                               |                |
| Product Weight (kg): | 9                                            |                |
| Fixings Included:    | Yes (may not be suitable for all wall types) |                |
| Guarantee (Years):   | 25                                           |                |

## **Dimensions (mm)**

Kohler UK Sales and Technical: +44 (0) 844 571 0048 (Calls cost 7p per minute plus your phone company's access charge) info@kohler.co.uk www.KOHLER.co.uk